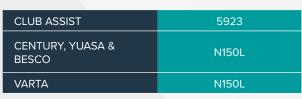

## **Cross reference guide:**

| PART NUMBER         | 5923     |
|---------------------|----------|
|                     |          |
| CASE TYPE           | DIN EN B |
| TECHNOLOGY          | EFB      |
| VOLTAGE             | 12       |
| ССА                 | 1050     |
| RC (MINS)           | 340      |
| AH (20HR)           | 190      |
| LENGTH (MM)         | 511      |
| WIDTH (MM)          | 222      |
| HEIGHT (MM)         | 217      |
| NOMINAL WEIGHT (KG) | 45.9     |
| POST ASSEMBLY       | E        |
| POST TYPE           | STD      |
| LEDGES              | -        |
| FEATURES            | -        |