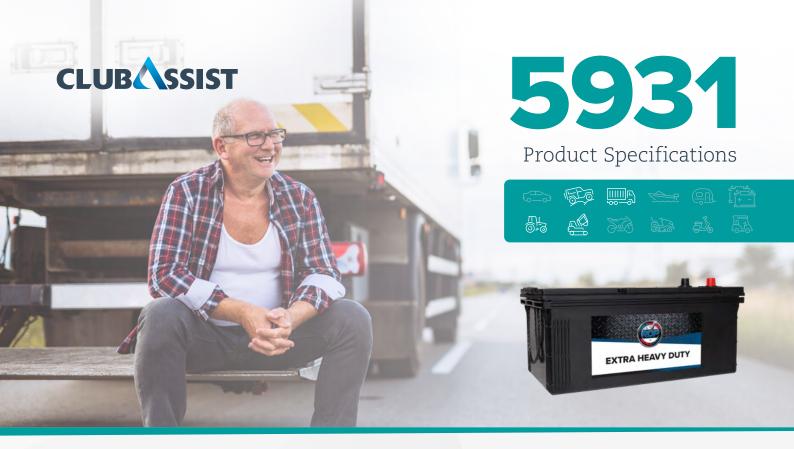

## **Starting - Calcium**

Our batteries are designed for Australia's punishing terrain. We source from the world's leading manufacturers and validate batteries in our Australian lab to ensure quality, reliability and performance. Our comprehensive battery range includes batteries for virtually any car, truck, tractor, marine and 4x4 application.

### Features and benefits:

- Supports basic SLI (starting, lighting & ignition) application
- Exceptional and reliable starting performance
- Fully sealed and maintenance free design
- Built tough to suit Australian conditions

# **Specifications:**

| PART NUMBER         | RDP5931  |
|---------------------|----------|
| CASE TYPE           | DIN EN C |
| TECHNOLOGY          | CALCIUM  |
| VOLTAGE             | 12       |
| CCA                 | 1300     |
| RC (MINS)           | 430      |
| AH (20HR)           | 230      |
| LENGTH (MM)         | 513      |
| WIDTH (MM)          | 274      |
| HEIGHT (MM)         | 238      |
| NOMINAL WEIGHT (KG) | 53.8     |
| POST ASSEMBLY       | Е        |
| POST TYPE           | STD      |
| LEDGES              | -        |
| FEATURES            | -        |