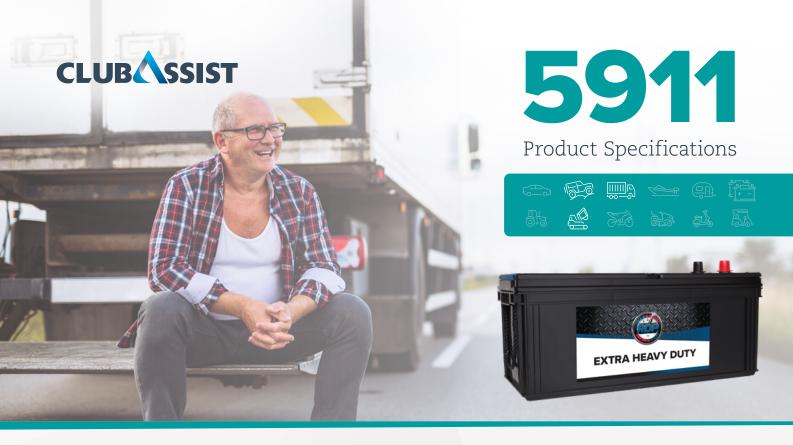

## **Cross reference guide:**

| CLUB ASSIST      | 5911           |
|------------------|----------------|
| EXIDE & MARSHALL | N120EURO       |
| SUPERCHARGE      | EMFN120L       |
| MAN              | 07.97020.1552  |
| ALLIANCE         | Q ABP EMFN120L |
| IVECO            | DINAN120       |
|                  |                |

## **Specifications:**

| PART NUMBER         | RDP5911  |
|---------------------|----------|
| CASE TYPE           | DIN EN A |
| TECHNOLOGY          | CALCIUM  |
| VOLTAGE             | 12       |
| ССА                 | 900      |
| RC (MINS)           | 260      |
| AH (20HR)           | 140      |
| LENGTH (MM)         | 511      |
| WIDTH (MM)          | 188      |
| HEIGHT (MM)         | 217      |
| NOMINAL WEIGHT (KG) | 34.8     |
| POST ASSEMBLY       | E        |
| POST TYPE           | STD      |
| LEDGES              | -        |
| FEATURES            | _        |